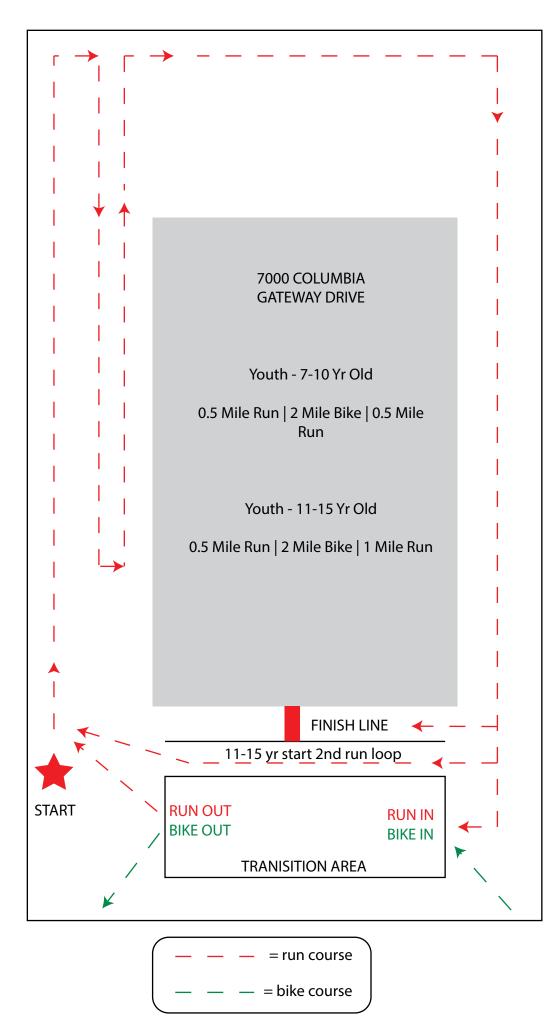

YOUTH RUN COURSE MAP updated 4/9/24

The run course will be marked with neon duck tape arrows on ground and traffic cones. Race staff/volunteers will also provide directon on the run course.

## Start

Frst run leg at red star on the map (west side of transition area (in the parking lot).

## Run # 1 - 0.5 miles

ALL athletes will complete ONE loop of the run course into the transition area on the east side (RUN IN).

## Bike - 2 miles

ALL athletes will complete ONE loop of the bike course on the road (see bike course map for details).

After completing one loop of the bike course, athletes will enter the transition area on the east side (BIKE IN).

## Run #2

11-15 yr will complete TWO loops of the run course (1 mile). After completing first loop, runners will run in the area between the transition area and finish line to start their second loop. After completing 2nd loop, runners will proceed to finish line.

7-10 yr will complete ONE loop of run course into the finish line area (0.5 miles).