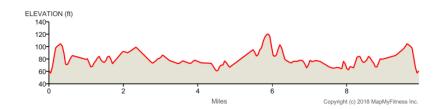

Sprint - 10 miles (one loop) Olympic - 23 miles (three loops)

## All participants

- 1. Exit Lums Pond State Park on Buck Jersey Rd.
- 2. Turn Right onto Howell School Rd (main park entrance).
- 3. Continue straight through traffic circle at BC People Blvd.
- 4. Turn Right onto Red Lion Rd (Rt 71).
- 5. Turn Right onto Rt 301.
- 6. Turn Right onto Howell School Rd.

## **Sprint Distance**

7. Turn Right into main park entrance and continue to transition area.

## Olympic Distance

7. Continue past main park entrance. Complete loop 2 and 3. After completing loop #3, turn Right into main park entrance and continue to transition area.