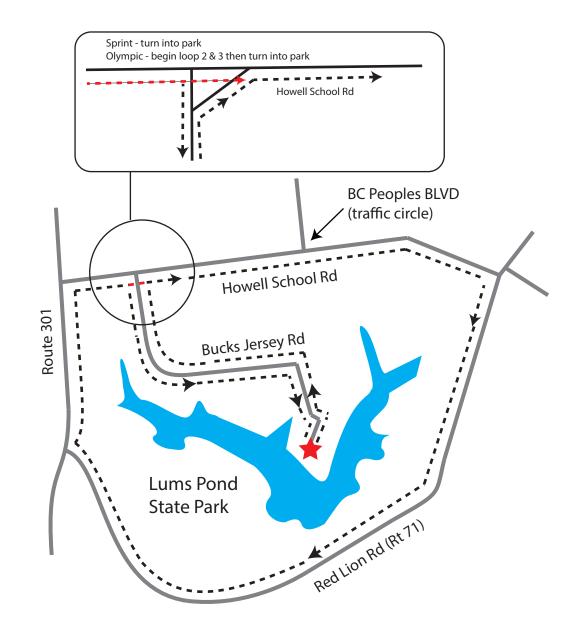

Sprint - 10 miles (one loop) Olympic - 23 miles (three loops)

## All participants

- 1. Exit Lums Pond State Park on Buck Jersey Rd.
- 2. Turn Right onto Howell School Rd (main park entrance).
- 3. Continue straight through traffic circle at BC People Blvd.
- 4. Turn Right onto Red Lion Rd (Rt 71).
- 5. Turn Right onto Rt 301.
- 6. Turn Right onto Howell School Rd.

## **Sprint Distance**

7. Turn Right into main park entrance and continue to transition area.

## Olympic Distance

7. Continue past main park entrance. Complete loop 2 and 3. After completing loop #3, turn Right into main park entrance and continue to transition area.