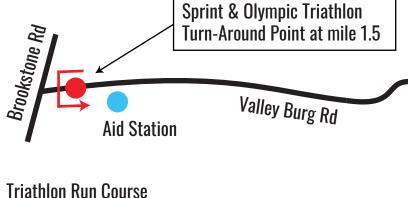

Sprint Distance - 1 loop, 3.1 miles (out and back)

- Exit park and turn right onto Valley Burg Rd.
- Run to turn-around point.
- Turn left into park.
- Continue to finish line.

Olympic Distance - 2 loop, 6.2 miles (out and back)

- Exit park and turn right onto Valley Burg Rd.
- Run to turn-around point.
- Turn left into park.
- Run to turn-around point.
- Repeat out-and-back loop.
- Continue to finish line.