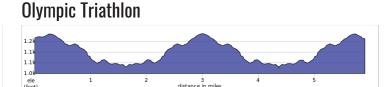

## **Sprint Triathlon**

1.5 distance in miles

Olympic Triathlon - 1500 Meter Swim | 25.4 Mile Bike | 6.2 Mile Run Olympic Duathlon - 1.5 Mile Run | 25.4 Mile Bike | 6.2 Mile Run Sprint Triathlon - 750 Meter Swim | 16.7 Mile Bike | 3.1 Mile Run Sprint Duathlon - 1 Mile Run | 16.7 Mile Bike | 3.1 Mile Run