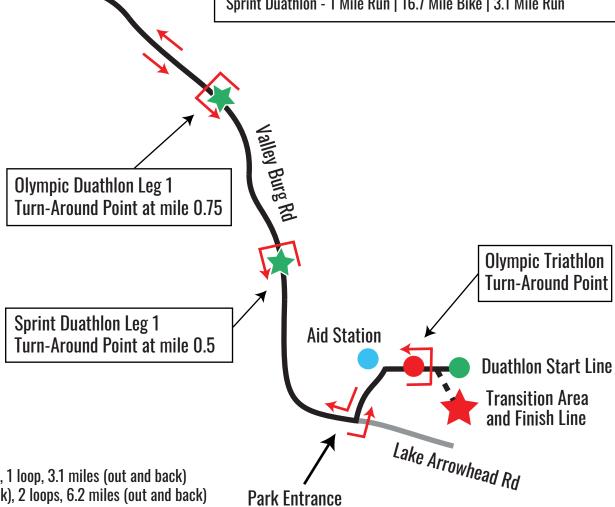

## Duathlon Run Course - Leg #1

Sprint Distance - 1 loop, 1 mile (out and back) Olympic Distance - 1 loop, 1.5 miles (out and back)

Duathlon Run Course - Leg #3

Sprint Distance - Complete Triathlon Run Course (out and back), 1 loop, 3.1 miles (out and back) Olympic Distance - Complete Triathlon Run Course (out and back), 2 loops, 6.2 miles (out and back)